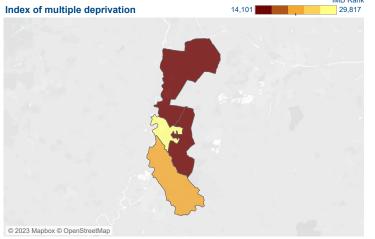

#### Homelessness

| 03 Threatened homelessness |  |
|----------------------------|--|
|                            |  |

The darker colours on the IMD map show higher levels of deprivation