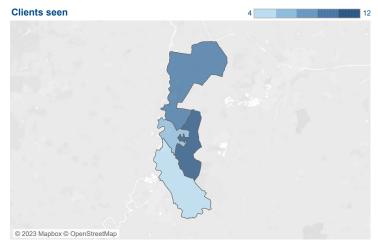

#### In this Ward we helped

| Clients    | 31  |
|------------|-----|
| Issues all | 102 |