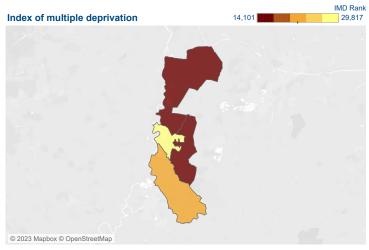

#### Homelessness

The darker colours on the IMD map show higher levels of deprivation